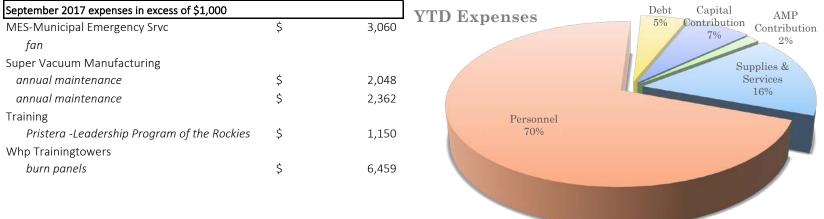

## October 2017 Financial Report

all expenses and revenues through September 30, 2017

| Revenue                                      |                   |              |                    |                         |                   | Operati           | ons                                            |             |             |                  |                  |  |
|----------------------------------------------|-------------------|--------------|--------------------|-------------------------|-------------------|-------------------|------------------------------------------------|-------------|-------------|------------------|------------------|--|
| Budget                                       |                   | YTD          |                    | revenue to be collected |                   | Budget            |                                                | Expense YTD |             | Remaining Budget |                  |  |
| \$                                           | 3,238,805         | \$           | 3,097,588          | \$                      | 141,217           | \$                | 103,250                                        | \$          | 58,321      | \$               | 44,929           |  |
|                                              | inc               | ludes all gr | ant funds received |                         | 4.36%             |                   |                                                |             |             |                  | 43.51%           |  |
| Administ                                     | ration            |              |                    |                         |                   | Equipm            | ent Maint                                      |             |             |                  |                  |  |
| Budget                                       |                   | Expense YTD  |                    | Remaining Budget        |                   |                   | Budget                                         |             | Expense YTD |                  | Remaining Budget |  |
| \$                                           | 206,023           | \$           | 176,770            | \$                      | 29,253            | \$                | 72,350                                         | \$          | 40,719      | \$               | 31,631           |  |
|                                              |                   |              |                    |                         | 14.20%            |                   |                                                |             |             |                  | 43.72%           |  |
| Personne                                     | el                |              |                    |                         |                   |                   |                                                |             |             |                  |                  |  |
| Combined Total                               |                   | Combined YTD |                    | Combined remaining      |                   | Volunte           | Volunteer Expense                              |             | Expense YTD |                  | Remaining Budget |  |
| \$                                           | 1,725,189         | \$           | 1,188,806          | \$                      | 536,383<br>31.09% | \$                | 94,200                                         | \$          | 1,250       | \$               | 92,950<br>98.67% |  |
| Full-Time Wages                              |                   | Expense YTD  |                    | Remaining Budget        |                   | Benefits          |                                                | Expense YTD |             | Remaining Budget |                  |  |
| \$                                           | 1,041,620         | \$           | 774,653            | \$                      | 266,967           | \$                | 419,869                                        | \$          | 281,182     | \$               | 138,687          |  |
|                                              |                   |              |                    |                         | 25.63%            |                   |                                                |             |             |                  | 33.03%           |  |
| Part-Time Wages                              |                   | Expense YTD  |                    | Remaining Budget        |                   | Training Overtime |                                                | Expense YTD |             | Remaining Budget |                  |  |
| \$                                           | 130,000           | \$           | 101,286            | \$                      | 28,714            | \$                | 16,000                                         | \$          | 7,263       | \$               | 8,737            |  |
|                                              |                   |              |                    |                         | 22.09%            |                   |                                                |             |             |                  | 54.61%           |  |
| Acting Officer Pay                           |                   | Expense YTD  |                    | Remaining Budget        |                   | Other C           | Other Overtime                                 |             | Expense YTD |                  | Remaining Budget |  |
| \$                                           | 11,500            | \$           | 12,516             | \$                      | (1,016)           | \$                | 12,000                                         | \$          | 10,656      | \$               | 1,344            |  |
|                                              |                   |              |                    |                         | -8.83%            | OT fo             | OT for meetings and off-shij                   |             |             |                  | 11.20%           |  |
|                                              |                   |              |                    |                         |                   |                   |                                                |             |             |                  |                  |  |
| September 2017 expenses in excess of \$1,000 |                   |              |                    |                         | YTD Expenses      |                   | Debt Capital AMP  5% Contribution Contribution |             |             |                  |                  |  |
| MES-Mu                                       | nicipal Emergency | Srvc         |                    | \$                      | 3,060             |                   | 011000                                         |             | 5% Contrib  | - Con            | tribution        |  |
| fan                                          |                   |              |                    |                         |                   |                   |                                                |             | //          |                  | 2%               |  |
| Super Vacuum Manufacturing                   |                   |              |                    |                         |                   |                   |                                                |             |             | Supplie          | s &              |  |