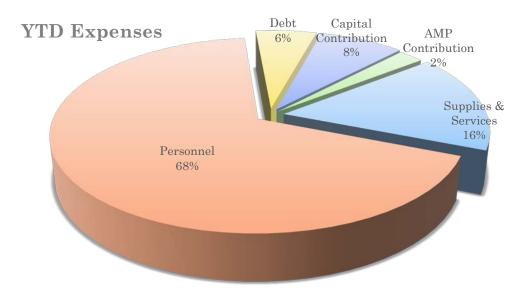

|
| Q2 fuel        |                           | \$<br>2,154.45  |
| Dive Rescue II | ntl                       |                 |
| Dive Rescu     | ue 1 training             | \$<br>1,125.00  |
| Fisher Landsc  | aping                     |                 |
| front lawn     | work                      | \$<br>3,150.77  |
| Employee       |                           |                 |
| education      | al expense reimbursement  | \$<br>1,420.68  |
| UMB Bank       |                           |                 |
| Quint Leas     | se                        | \$<br>77,937.50 |
| Ireland Staple | ton Pryor & Pascoe PC     |                 |
| non-retain     | er                        | \$<br>1,983.00  |
|                |                           |                 |



| Fire Impact Fees           |                 |
|----------------------------|-----------------|
| collected for Q1 & Q2 2018 | \$<br>48,011.80 |