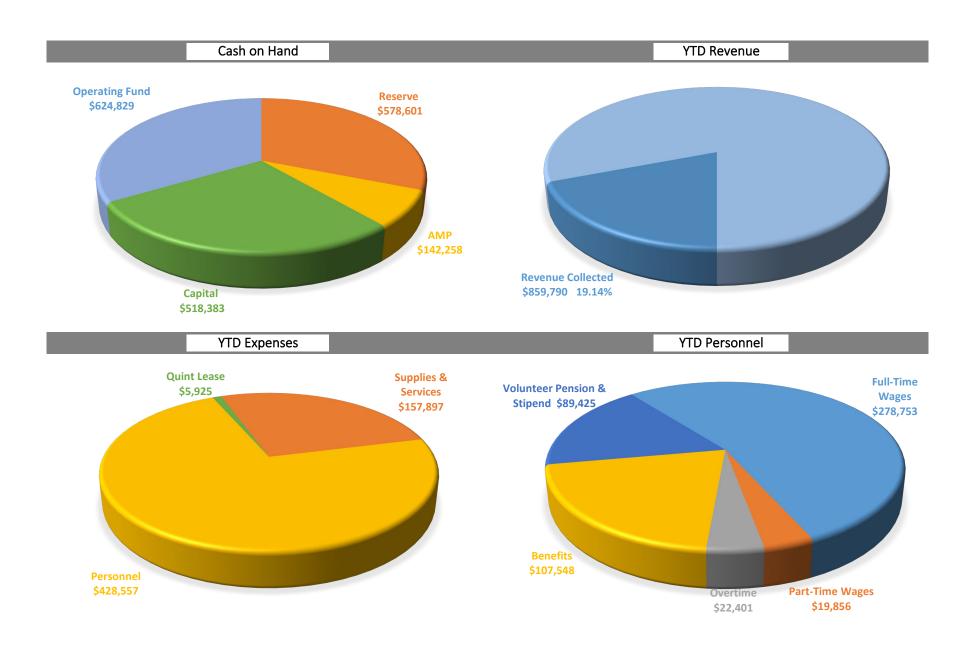

**2019 Financial Update**unaudited expenses and revenues through March 31, 2019

| General | Revenue   |         |               |                         |           |  |  |
|---------|-----------|---------|---------------|-------------------------|-----------|--|--|
| Е       | Budget    | Revenue | Collected YTD | revenue to be collected |           |  |  |
| \$      | 4,492,390 | \$      | 859,790       | \$                      | 3,632,600 |  |  |
|         |           |         |               |                         | 80.86%    |  |  |

| Impact Fee  | es               |          |             |                         |           |  |
|-------------|------------------|----------|-------------|-------------------------|-----------|--|
| Bu          | dget             | Fees Co  | llected YTD | revenue to be collected |           |  |
| \$          | 50,000           | \$ -     |             | \$                      | 50,000    |  |
| YTD Interes | t Earned on Fees | \$       | 841.39      |                         | 100.00%   |  |
| COLOTRUS    | ST               |          |             |                         |           |  |
| Dep         | osits            | Interest | Earned YTD  | Endin                   | g Balance |  |
| \$ 575,000  |                  | \$       | 3,601       | \$                      | 578,601   |  |

| Administ | ration          |             |           |                  |              | Operation | ıs       |             |         |                  |            |
|----------|-----------------|-------------|-----------|------------------|--------------|-----------|----------|-------------|---------|------------------|------------|
| Budget   |                 | Expense YTD |           | Remaining Budget |              | Budget    |          | Expense YTD |         | Remaining Budget |            |
| \$       | 296,550         | \$          | 123,419   | \$               | 173,131      | \$        | 104,750  | \$          | 17,480  | \$               | 87,270     |
|          |                 |             |           |                  | 58.38%       |           |          |             |         |                  | 83.31%     |
| Personne | el              |             |           |                  |              | Equipmen  | it Maint |             |         |                  |            |
| Comb     | oined Total     | Comb        | oined YTD | Combin           | ed remaining | Ві        | udget    | Expe        | nse YTD | Remain           | ing Budget |
| \$       | 1,990,987       | \$          | 428,557   | \$               | 1,562,430    | \$        | 76,600   | \$          | 16,998  | \$               | 59,602     |
|          |                 |             |           |                  | 78.48%       |           |          |             |         |                  | 77.81%     |
|          |                 |             |           |                  |              |           |          |             |         |                  |            |
| March 20 | 019 expenses ir | excess of   | f \$1,000 |                  |              |           |          |             |         |                  |            |
| Atmos Er | nergy           |             |           |                  |              | \$        | 1,356    |             |         |                  |            |