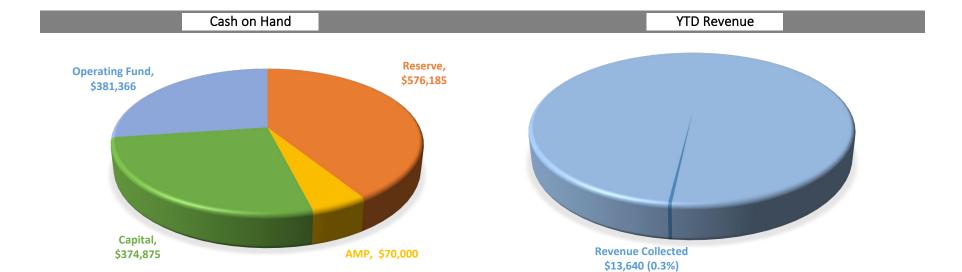

## January 2019 Financial Update unaudited expenses and revenues through January 31, 2019

| Genera | al Revenue |            |    |        |                 |
|--------|------------|------------|----|--------|-----------------|
|        | Budget     | YTD        | r  | evenue | to be collected |
| \$     | 4,492,390  | \$<br>13,6 | 40 | \$     | 4,478,750       |
|        |            |            |    |        | 99.70%          |

| Impact Fees       |    |                 |     |            |              |
|-------------------|----|-----------------|-----|------------|--------------|
| Budget            |    | YTD             |     | revenue to | be collected |
| \$ 50,000         | \$ |                 | 279 | \$         | 49,721       |
|                   | _  |                 |     |            | 99.44%       |
| COLOTRUST         |    |                 |     |            |              |
| Beginning Balance |    | Interest Earned | ł   | Ending     | Balance      |

1,185

576,185

575,000 \$

| Adminis | tration     |      |           |        |              | Operation | ons       |       |         |        |           |
|---------|-------------|------|-----------|--------|--------------|-----------|-----------|-------|---------|--------|-----------|
|         | Budget      | Ехре | ense YTD  | Remai  | ning Budget  |           | Budget    | Exper | nse YTD | Remain | ng Budget |
| \$      | 296,550     | 5    | 86,122    | \$     | 210,428      | \$        | 104,750   | \$    | 7,173   | \$     | 97,577    |
|         |             |      |           |        | 70.96%       |           |           |       |         |        | 93.15%    |
| Personn | el          |      |           |        |              | Equipme   | ent Maint |       |         |        |           |
| Com     | bined Total | Comb | oined YTD | Combin | ed remaining |           | Budget    | Exper | nse YTD | Remain | ng Budget |
| \$      | 1,990,987   | \$   | 139,817   | \$     | 1,851,170    | \$        | 76,600    | \$    | 1,004   | \$     | 75,596    |
|         |             |      |           |        | 92.98%       |           |           |       |         |        | 98.69%    |
|         |             |      |           |        |              |           |           |       |         |        |           |