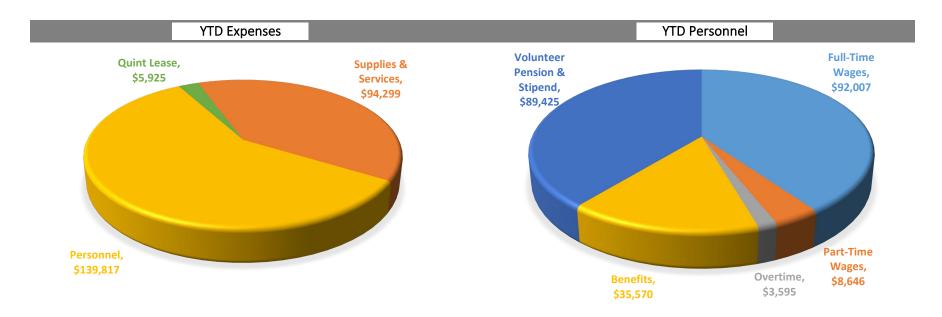

1,185

576,185

575,000 \$

| Adminis | tration     |      |           |        |              | Operation | ons       |       |         |        |           |
|---------|-------------|------|-----------|--------|--------------|-----------|-----------|-------|---------|--------|-----------|
|         | Budget      | Ехре | ense YTD  | Remai  | ning Budget  |           | Budget    | Exper | nse YTD | Remain | ng Budget |
| \$      | 296,550     | 5    | 86,122    | \$     | 210,428      | \$        | 104,750   | \$    | 7,173   | \$     | 97,577    |
|         |             |      |           |        | 70.96%       |           |           |       |         |        | 93.15%    |
| Personn | el          |      |           |        |              | Equipme   | ent Maint |       |         |        |           |
| Com     | bined Total | Comb | oined YTD | Combin | ed remaining |           | Budget    | Exper | nse YTD | Remain | ng Budget |
| \$      | 1,990,987   | \$   | 139,817   | \$     | 1,851,170    | \$        | 76,600    | \$    | 1,004   | \$     | 75,596    |
|         |             |      |           |        | 92.98%       |           |           |       |         |        | 98.69%    |
|         |             |      |           |        |              |           |           |       |         |        |           |

| January 2019 expenses in excess of \$1,0 | 00                     |              |  |
|------------------------------------------|------------------------|--------------|--|
| City of Evans, Colorado                  | Q4 fuel                | \$<br>1,504  |  |
| SDA Property & Liability Pool            | 2019 P&L               | \$<br>23,739 |  |
| SDA Property & Liability Pool            | 2019 workers comp      | \$<br>24,504 |  |
| SDA Property & Liability Pool            | Workers Comp audit     | \$<br>2,506  |  |
| Fire by Trade                            | E3 new equipment       | \$<br>2,963  |  |
| Lighthouse Uniform Co                    | class a uniforms       | \$<br>3,222  |  |
| Murdochs                                 | chainsaws and k12      | \$<br>4,745  |  |
| PS Trax                                  | software license       | \$<br>3,080  |  |
| Special District Association             | membership             | \$<br>1,238  |  |
| Thompsons Garage Door Service            | door 1 maint           | \$<br>1,710  |  |
| UMB Bank                                 | quint interest payment | \$<br>5,925  |  |
| UMB Bank                                 | quint lease admin fee  | \$<br>1,000  |  |