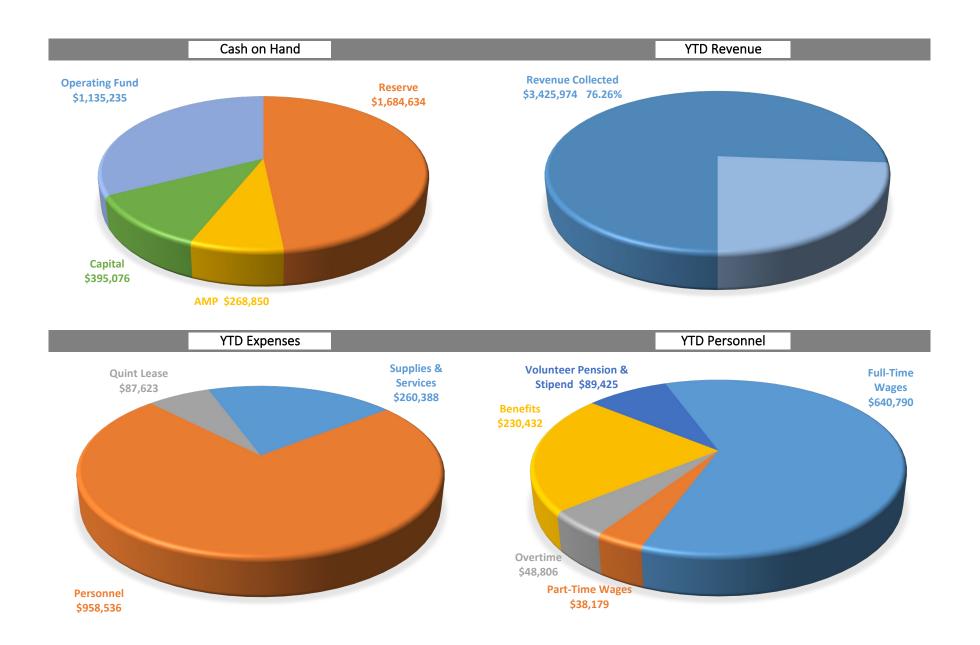

2019 Financial Update unaudited expenses and revenues through June 30, 2019

| Gene | eral Revenue |         |               |         |                 |
|------|--------------|---------|---------------|---------|-----------------|
|      | Budget       | Revenue | Collected YTD | revenue | to be collected |
| \$   | 4,492,390    | \$      | 3,425,974     | \$      | 1,066,416       |
|      |              |         |               |         | 23.74%          |

| Impact Fees                 |        |               |           |                |
|-----------------------------|--------|---------------|-----------|----------------|
| Budget                      | Fees ( | Collected YTD | revenue t | o be collected |
| \$ 50,000                   | \$     | 31,438        | \$        | 18,562         |
| YTD Interest Earned on Fees | \$     | 1,212.79      |           | 37.12%         |

| COLOTRUST |    |           |              |         |       |            |
|-----------|----|-----------|--------------|---------|-------|------------|
|           |    | Deposits  | Interest Ear | ned YTD | Endir | ng Balance |
|           | \$ | 1,675,000 | \$           | 9,635   | \$    | 1,684,635  |

| Admir          | nistration       |                     |          |                    |              |        | Operation | าร          |      |                  |        |            |
|----------------|------------------|---------------------|----------|--------------------|--------------|--------|-----------|-------------|------|------------------|--------|------------|
|                | Budget           | Exp                 | ense YTD | Rema               | ining Budget |        | В         | udget       | Ехре | nse YTD          | Remain | ing Budget |
| \$             | 296,550          | \$                  | 196,564  | \$                 | 99,986       |        | \$        | 104,750     | \$   | 40,875           | \$     | 63,875     |
|                |                  |                     |          |                    | 33.72%       |        |           |             |      |                  |        | 60.98%     |
| Perso          | nnel             |                     |          |                    |              |        | Equipmer  | nt Maint    |      |                  |        |            |
| Combined Total |                  | Combined YTD Combir |          | Combined remaining |              | Budget |           | Expense YTD |      | Remaining Budget |        |            |
| \$             | 1,990,987        | \$                  | 958,536  | \$                 | 1,032,451    |        | \$        | 76,600      | \$   | 22,949           | \$     | 53,651     |
|                |                  |                     |          |                    | 51.86%       |        |           |             |      |                  |        | 70.04%     |
|                |                  |                     |          |                    |              |        |           |             |      |                  |        |            |
| June 2         | 2019 expenses in | excess of           | \$1,000  |                    |              |        |           |             |      |                  |        |            |