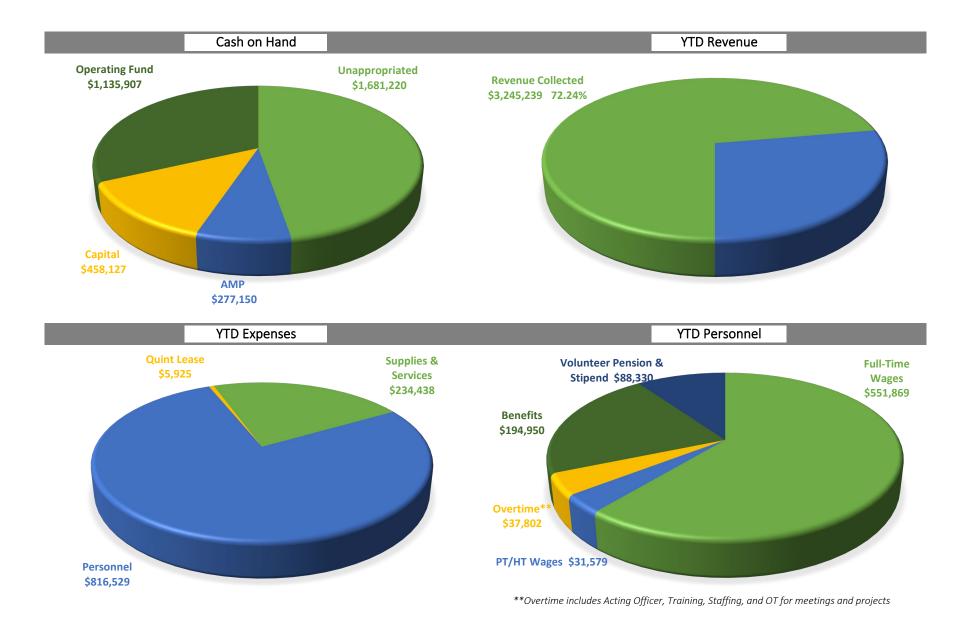

**2019 Financial Update** *unaudited expenses and revenues through May 31, 2019* 

| Gene | eral Revenue |         |               |                         |           |  |  |
|------|--------------|---------|---------------|-------------------------|-----------|--|--|
|      | Budget       | Revenue | Collected YTD | revenue to be collected |           |  |  |
| \$   | 4,492,390    | \$      | 3,245,239     | \$                      | 1,247,151 |  |  |
|      |              |         |               |                         | 27.76%    |  |  |

| Impa | ct Fees                 |      |               |                         |        |  |  |
|------|-------------------------|------|---------------|-------------------------|--------|--|--|
|      | Budget                  | Fees | Collected YTD | revenue to be collected |        |  |  |
| \$   | 50,000                  | \$   | 31,428        | \$                      | 18,572 |  |  |
| YTD  | Interest Earned on Fees | \$   | 1,125         |                         | 37.14% |  |  |
|      |                         |      |               | •                       |        |  |  |

| CO | LOTRUST   |       |                |       |                |  |  |
|----|-----------|-------|----------------|-------|----------------|--|--|
|    | Deposits  | Inter | est Earned YTD | Endir | Ending Balance |  |  |
| \$ | 1,675,000 | \$    | 6,220          | \$    | 1,681,220      |  |  |

| A 1 · · ·                    | :                        |           |                  |           |                  |    | :         | _        |             |         |                  |            |
|------------------------------|--------------------------|-----------|------------------|-----------|------------------|----|-----------|----------|-------------|---------|------------------|------------|
| Admini                       | stration                 |           |                  |           |                  |    | Operation | is       |             |         |                  |            |
|                              | Budget                   |           | Expense YTD      |           | Remaining Budget |    | Budget    |          | Expense YTD |         | Remaining Budget |            |
| \$                           | 296,550                  | \$        | 178,365          | \$        | 118,185          |    | \$        | 104,750  | \$          | 34,470  | \$               | 70,280     |
|                              |                          |           |                  |           | 39.85%           |    |           |          |             |         |                  | 67.09%     |
| Personi                      | Personnel                |           |                  |           |                  |    | Equipmer  | nt Maint |             |         |                  |            |
| Con                          | nbined Total             | Com       | bined YTD        | Combin    | ed remaining     |    | В         | udget    | Expe        | nse YTD | Remain           | ing Budget |
| \$                           | 1,990,987                | \$        | 816,529          | \$        | 1,174,458        |    | \$        | 76,600   | \$          | 21,603  | \$               | 54,997     |
|                              |                          |           |                  |           | 58.99%           |    |           |          |             |         |                  | 71.80%     |
|                              |                          |           |                  |           |                  |    |           |          |             |         |                  |            |
| May 20                       | 19 expenses in e         | excess of | \$1,000          |           |                  |    |           |          |             |         |                  |            |
| Gasawa                       | Gasaway Consulting Group |           |                  | safety pr | esentation       |    | \$        | 1,000    |             |         |                  |            |
| Gold Label Door              |                          |           | bay door repairs |           |                  | \$ | 1,156     |          |             |         |                  |            |
| Professional Health Services |                          |           | annual physicals |           |                  | \$ | 8,930     |          |             |         |                  |            |