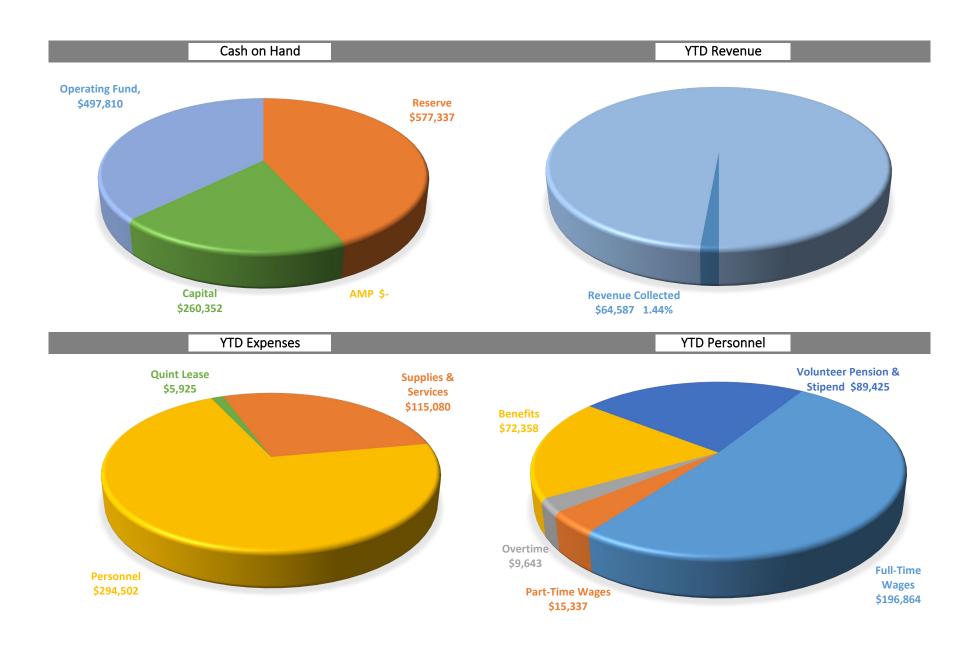

2019 Financial Update unaudited expenses and revenues through February 28, 2019

| Gene | eral Revenue |           |               |         |                 |
|------|--------------|-----------|---------------|---------|-----------------|
|      | Budget       | Revenue C | Collected YTD | revenue | to be collected |
| \$   | 4,492,390    | \$        | 64,587        | \$      | 4,427,803       |
|      |              |           |               |         | 98 56%          |

| Impa     | ct Fees                 |                     |        |                         |         |  |  |
|----------|-------------------------|---------------------|--------|-------------------------|---------|--|--|
| Budget   |                         | Fees Collected YTD  |        | revenue to be collected |         |  |  |
| \$       | 50,000                  | \$                  | -      | \$                      | 50,000  |  |  |
| YTD      | Interest Earned on Fees | \$                  | 536.54 |                         | 100.00% |  |  |
| COLO     | TRUST                   |                     |        |                         |         |  |  |
| Deposits |                         | Interest Earned YTD |        | Ending Balance          |         |  |  |
| \$       | 575,000                 | \$                  | 2,337  | \$                      | 577,337 |  |  |

| Administration |                |     |           |        |                     | Operation | ıs       |      |         |        |                  |
|----------------|----------------|-----|-----------|--------|---------------------|-----------|----------|------|---------|--------|------------------|
|                | Budget         | Ехр | ense YTD  | Remai  | ning Budget         | В         | udget    | Expe | nse YTD | Remain | ing Budget       |
| \$             | 296,550        | \$  | 96,042    | \$     | 200,508             | \$        | 104,750  | \$   | 10,136  | \$     | 94,614           |
|                |                |     |           |        | 67.61%              |           |          |      |         |        | 90.32%           |
| Personnel      |                |     |           |        |                     | Equipmer  | nt Maint |      |         |        |                  |
| C              | Combined Total |     | bined YTD | Combin | ed remaining        | В         | udget    | Expe | nse YTD | Remain | ing Budget       |
| \$             | 1,990,987      | \$  | 294,502   | \$     | 1,696,485<br>85.21% | \$        | 76,600   | \$   | 8,902   | \$     | 67,698<br>88.38% |