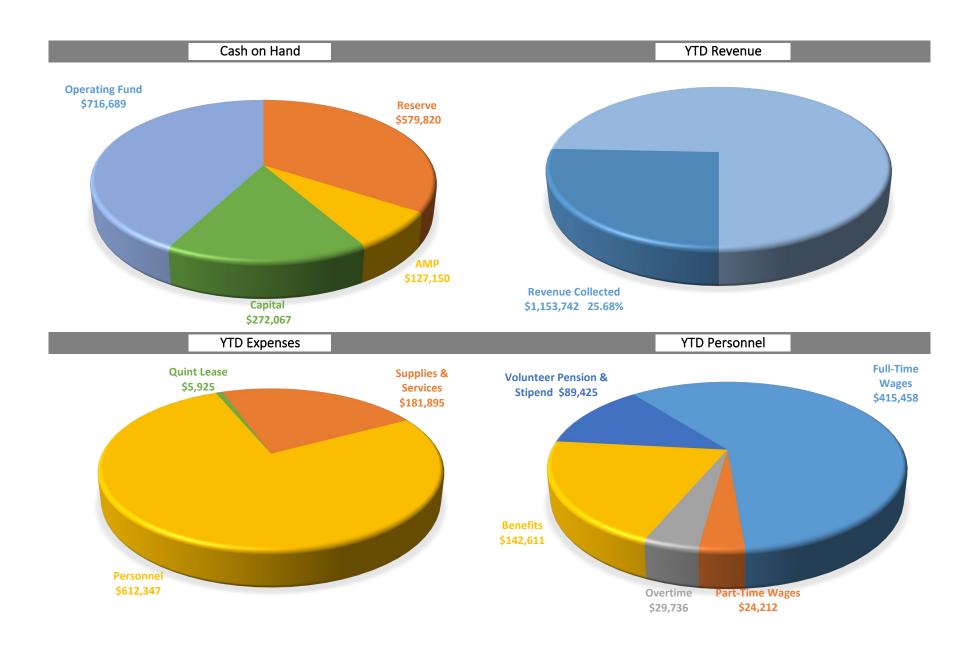

2019 Financial Update unaudited expenses and revenues through April 30, 2019

| General | Revenue   |         |               |         |                 |
|---------|-----------|---------|---------------|---------|-----------------|
| В       | Budget    | Revenue | Collected YTD | revenue | to be collected |
| \$      | 4,492,390 | \$      | 1,153,742     | \$      | 3,338,648       |
|         |           |         |               |         | 7/1 3 2 %       |

| COLOTRU | ST      |          |            |       |           |
|---------|---------|----------|------------|-------|-----------|
| De      | posits  | Interest | Earned YTD | Endin | g Balance |
| \$      | 575,000 | \$       | 4,820      | \$    | 579,820   |

| Administration |                |      |                                 |       |             | Operation | ıs          |      |                  |        |            |
|----------------|----------------|------|---------------------------------|-------|-------------|-----------|-------------|------|------------------|--------|------------|
| В              | udget          | Expe | nse YTD                         | Remai | ning Budget | В         | udget       | Expe | nse YTD          | Remain | ing Budget |
| \$             | 296,550        | \$   | 139,333                         | \$    | 157,217     | \$        | 104,750     | \$   | 23,933           | \$     | 80,817     |
|                |                |      |                                 |       | 53.02%      |           |             |      |                  |        | 77.15%     |
| Personnel      |                |      |                                 |       |             | Equipmer  | nt Maint    |      |                  |        |            |
| Comb           | Combined Total |      | Combined YTD Combined remaining |       | Budget      |           | Expense YTD |      | Remaining Budget |        |            |
| \$             | 1,990,987      | \$   | 612,347                         | \$    | 1,378,640   | \$        | 76,600      | \$   | 18,628           | \$     | 57,972     |
|                |                |      |                                 |       | 69.24%      |           |             |      |                  |        | 75.68%     |