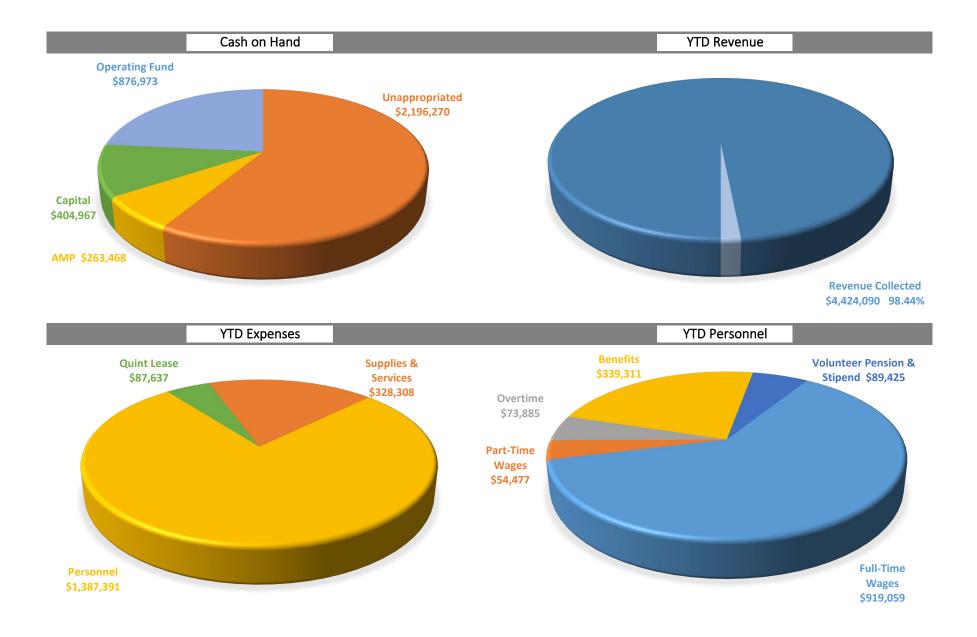

2019 Financial Update unaudited expenses and revenues through September 30, 2019

| General Revenue                     |                    |                       |                   |                            |                 | Impact Fees |                      |         |                     |         |                     |           |
|-------------------------------------|--------------------|-----------------------|-------------------|----------------------------|-----------------|-------------|----------------------|---------|---------------------|---------|---------------------|-----------|
| Budget                              |                    | Revenue Collected YTD |                   | revenue to be collected    |                 |             | Budget               |         | Fees Collected YTD  |         | Revenue Over Budget |           |
| \$                                  | 4,492,390          | \$                    | 4,424,090         | \$                         | 68,300          | \$          | 50,C                 | 000 \$  |                     | 170,758 | \$                  | 120,758   |
|                                     |                    |                       |                   |                            | 1.52%           | YT          | D Interest Earned on | Fees \$ |                     | 1,642   |                     | 241.52%   |
|                                     |                    |                       |                   |                            |                 | COL         | COLOTRUST            |         |                     |         |                     |           |
|                                     |                    |                       |                   |                            |                 |             | Deposits             |         | Interest Earned YTD |         | Ending Balance      |           |
|                                     |                    |                       |                   |                            |                 | \$          | 2,175,0              | 000 \$  |                     | 21,270  | \$                  | 2,196,270 |
|                                     |                    |                       |                   |                            |                 |             |                      |         |                     |         |                     |           |
|                                     |                    |                       |                   |                            | - 10 C          |             |                      | - 11    |                     |         |                     |           |
| Administration                      |                    |                       |                   |                            | Operations      |             |                      |         |                     |         |                     |           |
|                                     | Budget Expense YTD |                       | ense YTD          | Remaining Budget           |                 |             | Budget               |         | Expense YTD         |         | Remaining Budget    |           |
| \$                                  | 296,550            | \$                    | 234,762           | \$                         | 61,788          |             | \$ 104,7             | '50     | \$                  | 54,702  | \$                  | 50,048    |
|                                     |                    | 1                     |                   |                            | 20.84%          |             |                      |         |                     |         |                     | 47.78%    |
| Personnel                           |                    |                       |                   | Equi                       | Equipment Maint |             |                      |         |                     |         |                     |           |
| Combined Total                      |                    | Combined YTD          |                   | Combined remaining         |                 |             | Budget               |         | Expense YTD         |         | Remaining Budget    |           |
| \$                                  | 1,990,987          | \$                    | 1,387,391         | \$                         | 603,596         |             | \$ 76,6              | 600     | \$                  | 38,843  | \$                  | 37,757    |
|                                     |                    |                       |                   |                            | 30.32%          |             |                      |         |                     |         |                     | 49.29%    |
|                                     |                    |                       |                   |                            |                 |             |                      |         |                     |         |                     |           |
| Septer                              | mber 2019 expen    |                       |                   |                            |                 |             |                      |         |                     |         |                     |           |
| Audimute Acoustic Panels a          |                    |                       | acoustic panels   |                            | \$              | 2,5         | 28                   |         |                     |         |                     |           |
| Ireland Stapleton Pryor & Pascoe PC |                    |                       | non-retainer      |                            | \$              | 1,1         | .09                  |         |                     |         |                     |           |
| K&B Gutters                         |                    |                       | station 1 gutters |                            | \$              | 2,6         | 694                  |         |                     |         |                     |           |
| Security and Sound Design           |                    |                       |                   | fire alarm training system |                 | \$          | 1,5                  | 64      |                     |         |                     |           |